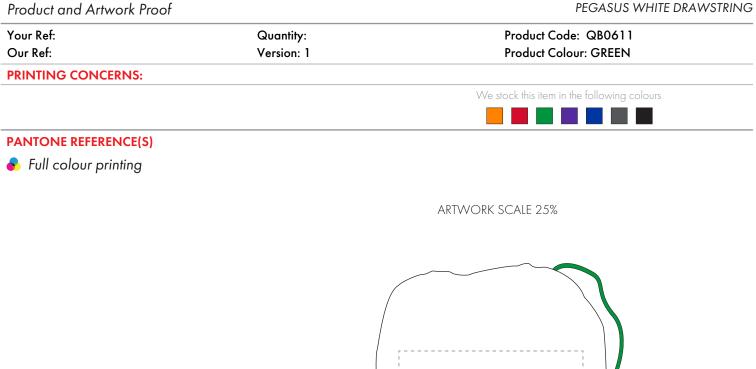

Product Image for visualisation - colours may vary

The dashed line is to demonstrate print area and will not appear on your printed item