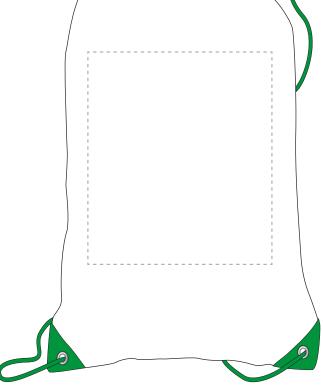

Product Image for visualisation - colours may vary

The dashed line is to demonstrate print area and will not appear on your printed item